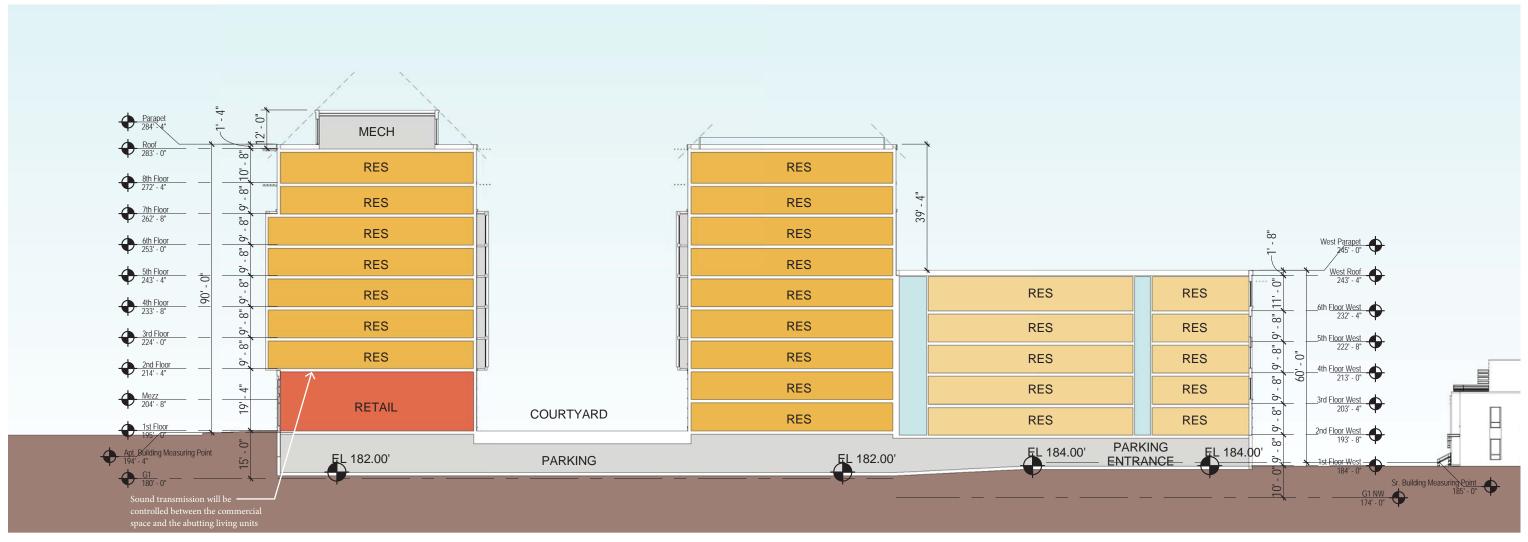

Longitudinal Section 1

Longitudinal Section 2

© 2016 Torti Gallas Urban, Inc. | 1326 H Street NE 2nd Floor Washington, DC 20

## **Building Section**

View from SE (Intersection of Georgia Avenue and Columbia Road) PARK VIEW COMMUNITY PARTNERS

View from NE (Intersection of Georgia Ave and Irving Street)

View from South (Looking west along Columbia Road)