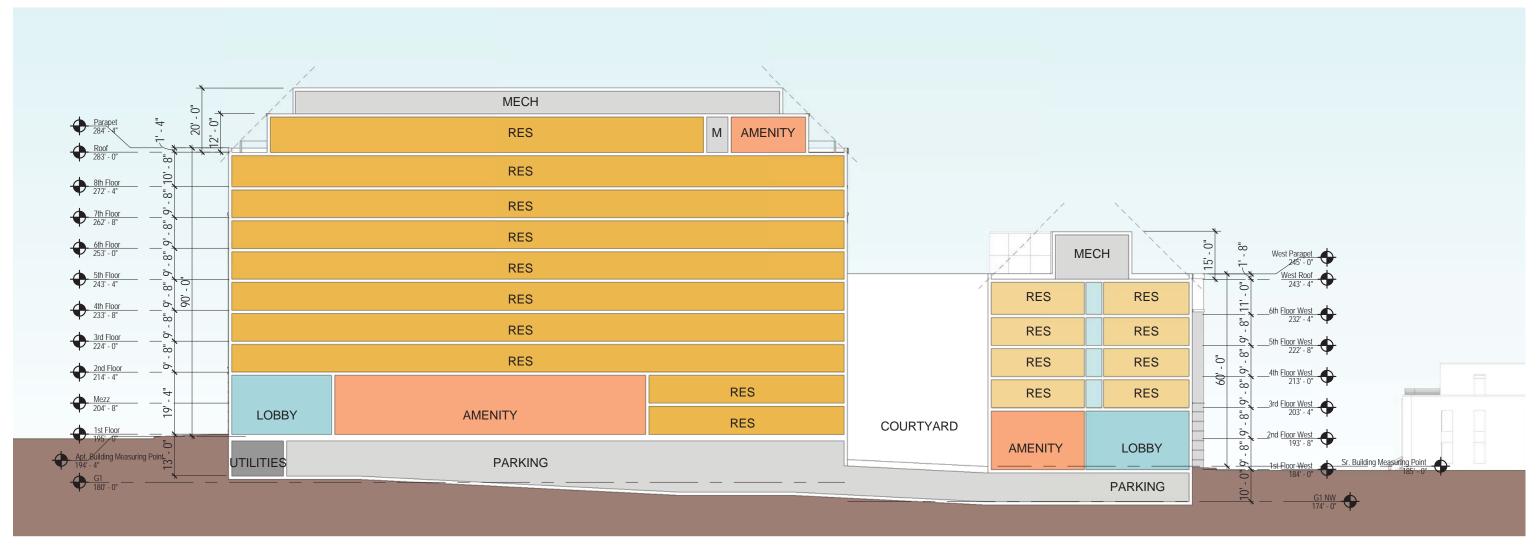

Longitudinal Section 1

Longitudinal Section 2

© 2016 Torti Gallas Urban, Inc. | 1326 H Street NE 2nd Floor Washington, DC 20

## **Building Section**

View from SE (Intersection of Georgia Avenue and Columbia Road) PARK VIEW COMMUNITY PARTNERS

View from NE (Intersection of Georgia Ave and Irving Street)

View from South (Looking west along Columbia Road)